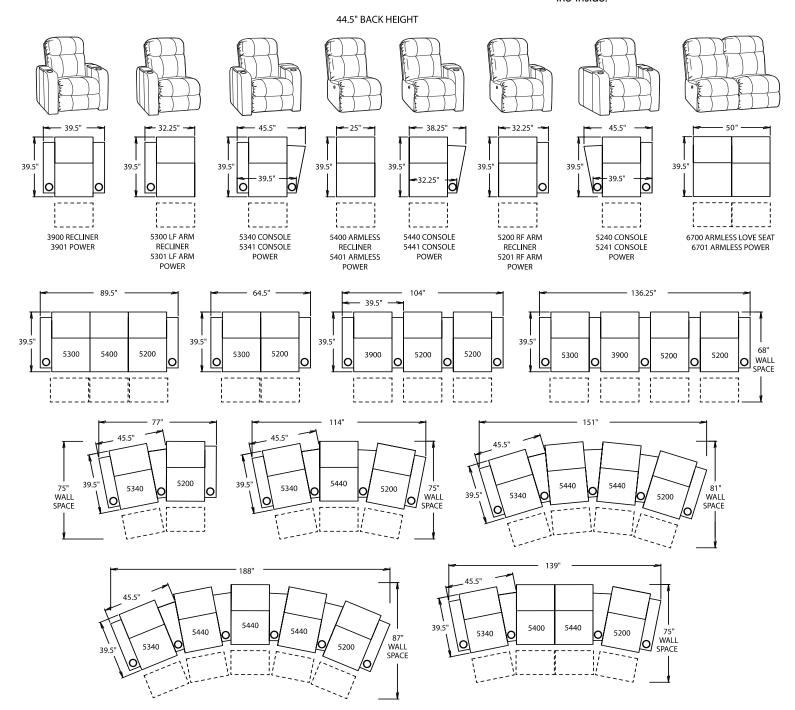

- Wallaway® Fully reclines inches away from the wall, allowing greater decorating flexibility and more efficient use of space.
- **TouchMotion**® Easily reclines at the touch of a button.
- **ButtKicker**® "Silent subwoofer" delivers a sound sensation you feel in the seat of your pants. Makes music and special effects come alive like never before.
- PowerRecline® Effortlessly recline to your favorite position.

- HTL-094 SERIES
- Cupholder Generously sized to hold most cans, bottles and drink cups. Decorative beveled rim for a finished look.
- **ChaiseLounger**® Provides continuous, head-to-toe support when reclined.
- Optional Lighted Cupholder -Lighted ring illuminates the cupholder from the inside.